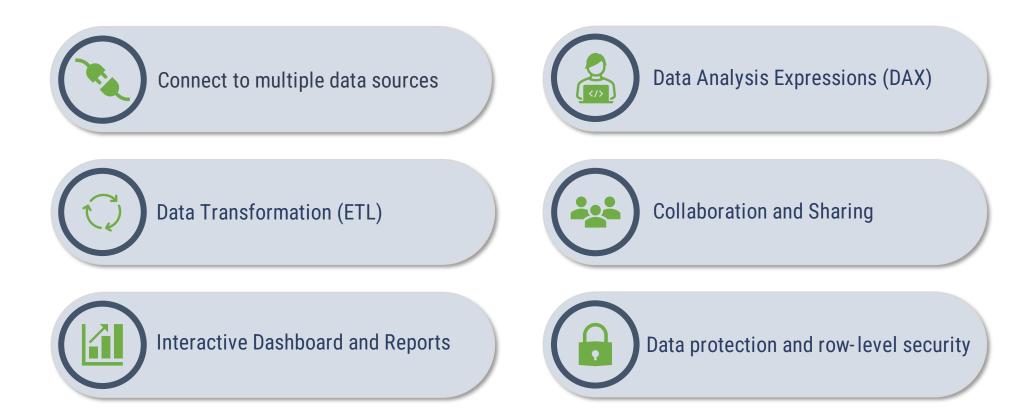

## Why use Power BI?

Power BI is a powerful business intelligence tool developed by Microsoft that helps organizations turn raw data into meaningful insights through interactive visualizations and reports.