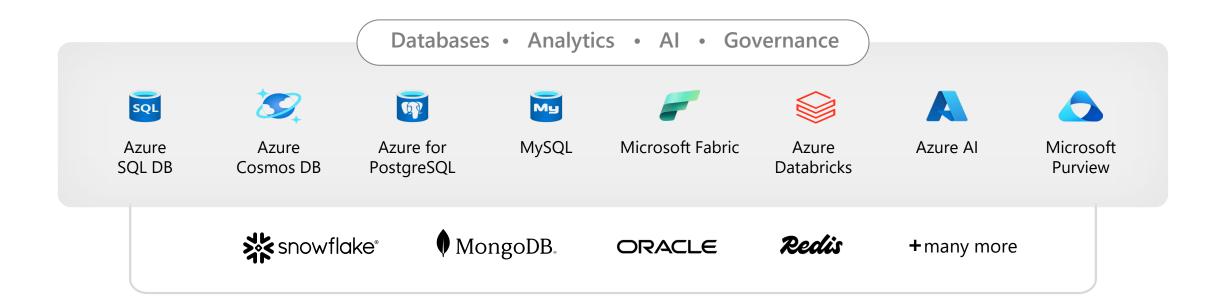

#### Microsoft Intelligent Data Platform

Power AI innovation, no matter where your data resides