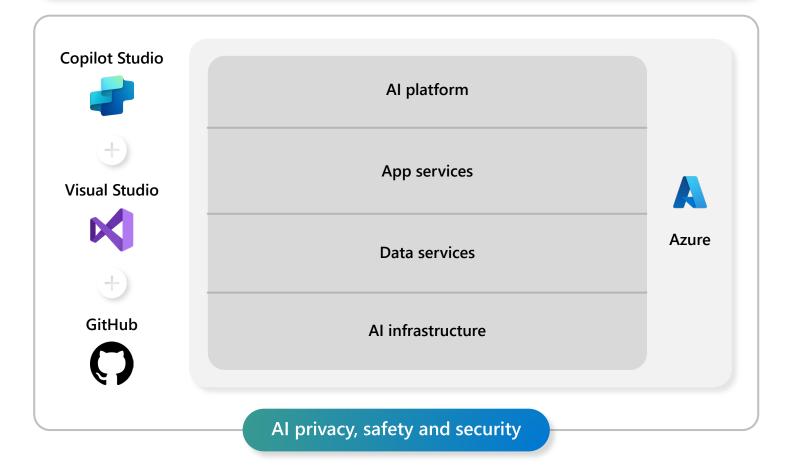

#### Copilot & AI stack

Extend
Microsoft Copilot

Build your own copilot

Innovate and automate with AI

Platform purpose-built for Al innovation

#### **Azure Application Platform**

for all your AI innovation needs

# Proactive protection from all angles with responsible Al tooling