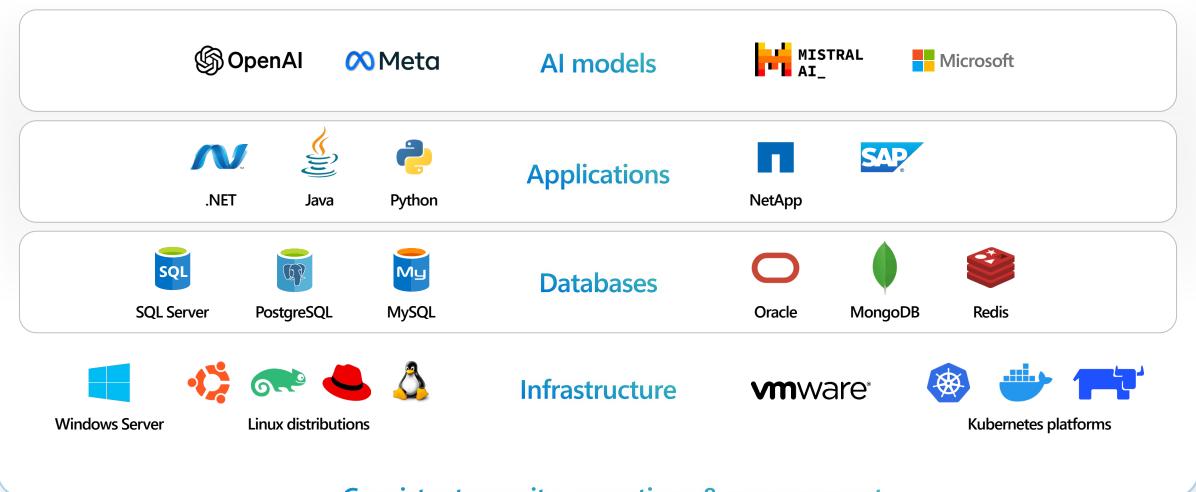

# Build where you want with your favorite developer tools

#### Innovate on Azure using the open-source technology of your choice

OS

Languages

**Databases** 

Web & Cloud Native

**Frameworks** 

**Model Selection** 

**Proud Contributor** 